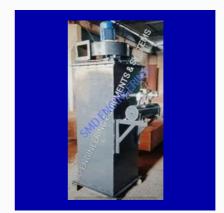

# **INDUSTRIAL BAG FILTER**

Pulse-Jet Bag Filter

Reverse Pulse Jet Bag Filter

Cartridge Type Bag Filter

Conventional Bag Filter