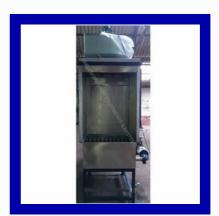

# **POLLUTION CONTROL EQUIPMENT**

Cyclone Dust Collector

Bag Filter System

ACTIVATED CARBON TOWER FOR PAINTING BOOTH

**Activated Carbon Tower** 