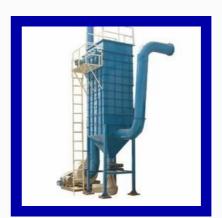

# **INDUSTRIAL BAG FILTER**

Pulse-Jet Bag Filter

Reverse Pulse Jet Bag Filter

Cartridge Type Bag Filter

Conventional Bag Filter