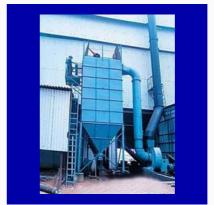

# **INDUSTRIAL BAG FILTER**

Pulse-Jet Bag Filter

Reverse Pulse Jet Bag Filter

Cartridge Type Bag Filter

Conventional Bag Filter