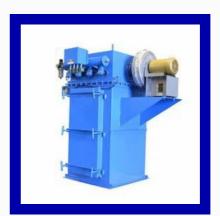

# **INDUSTRIAL BAG FILTER**

Pulse-Jet Bag Filter

Reverse Pulse Jet Bag Filter

Cartridge Type Bag Filter

Conventional Bag Filter