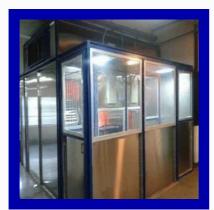

# **WET TYPE PAINTING BOOTH**

Water Spray Painting Booth

Water Curtain Painting Booth

Liquid Painting Booth

Water Screen Painting Booth