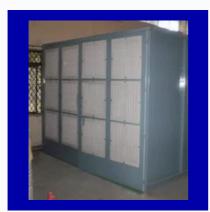

# **INDUSTRIAL BAG FILTER**

Pulse-Jet Bag Filter

Reverse Pulse Jet Bag Filter

Cartridge Type Bag Filter

Conventional Bag Filter