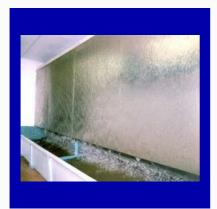

# **WET TYPE PAINTING BOOTH**

Water Spray Painting Booth

Water Curtain Painting Booth

Liquid Painting Booth

Water Screen Painting Booth